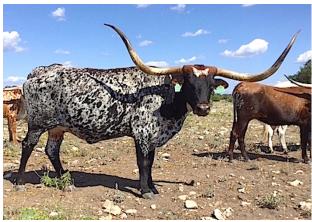

Courtesy of RE Carroll Ranch

Snow White is a eye opener, with her black and white spots she really stands out. Such a sweetheart! She is big bodied like her dam (Snowy Maid) and sire (Drag Iron). She does have colorful calves. Her big twist in her SHADOWIZM horns makes her demand attention. She is exposed to WS JAMAKIZM The Lone Stranger; a Walkin Tall son out of a Burnin Daylight granddaughter. Jamoca 75.0000 on 04/02/2022 TTT: VICTORY LAP DRAG IRON SHINING VICTORY SHINING THROUGH **RZ SNOW WHITE** EMPEROR Made by Emperor LYZ Taylor Maid SNOWY MAID GF G-MAN GF SNOWY RIVER GF Street Gal R 0 W F Т